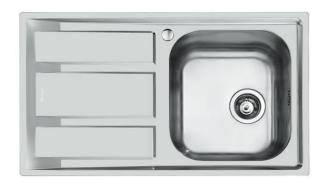

## Sink FM

Tank on the right Kitchen Sinks Code: 1971 061

#### **DETAILS**

| Edge/Installation Type | Standard (8 mm Edge)                                            |
|------------------------|-----------------------------------------------------------------|
| Finish                 | Foster brushed                                                  |
| Material               | AISI 304 stainless steel                                        |
| Texture                | Foster brushed                                                  |
| Base                   | 45 cm                                                           |
| Dimensions             | 860x500 mm                                                      |
| Standard fittings      | Fixing hooks, gasket, drain, overflow and siphon, boxed packing |
| Mixer holes            | 1 standard hole - 2nd hole on request                           |
| Built-in hole          | 840 x 480 mm                                                    |

| Drainer                   | Yes                                                                                                                                                                                                                                                    |
|---------------------------|--------------------------------------------------------------------------------------------------------------------------------------------------------------------------------------------------------------------------------------------------------|
| Width                     | 86 cm                                                                                                                                                                                                                                                  |
| Bowl dimension            | 362,5x400mm                                                                                                                                                                                                                                            |
| Number of bowls           | 1 bowl                                                                                                                                                                                                                                                 |
| Waste fitting             | 3,5" drain                                                                                                                                                                                                                                             |
| FEATURES                  |                                                                                                                                                                                                                                                        |
| 2nd / 3rd hole availaible | The sink can be customized with the execution on request of additional holes, usable for double-hole mixers, for remote controlled drains or for the installation of soap dispensers. The positions are marked on the drawings with dotted line holes. |
| Added value               | Foster uses steel thicknesses higher than those used on average by other manufacturers. This is how, thanks to our long experience, we know how to make sinks of superior quality and with a better resistance to aging.                               |
| Basket 3,5" waste fitting | The drain is equipped with a large 3.5" drain, with the practical basket cap that prevents the discharge of solid parts.                                                                                                                               |
| Sliding brackets          |                                                                                                                                                                                                                                                        |